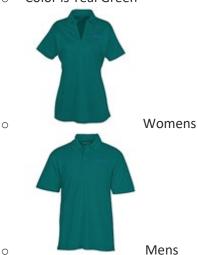

Below are the options on the two polos and information on the fleece jacket. Let me know if you have any questions.

- Silk Touch Sports Polo <a href="https://www.4imprint.com/product/118761-L-E/Silk-Touch-Performance-Sport-Polo-Ladies-Embroidered">https://www.4imprint.com/product/118761-L-E/Silk-Touch-Performance-Sport-Polo-Ladies-Embroidered</a>
  - This Port Authority® polo is made of 4-oz, 100% double knit cationic polyester.
    Performance fabric is moisture wicking, snag resistant and has PosiCharge technology.
  - Men's fit typically is a loose, while women's cut is more form fitting.
  - o Color is Teal Green