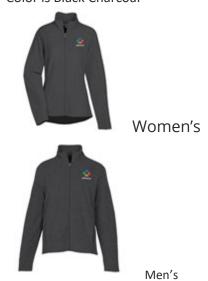

- Heathered Micro Fleece <a href="https://www.4imprint.com/product/136302-L/Heathered-Microfleece-Jacket-Ladies">https://www.4imprint.com/product/136302-L/Heathered-Microfleece-Jacket-Ladies</a>
  - This 4.6 oz, 100% polyester microfleece features tricot pockets and an anti-pill finish to keep it looking like new. The open cuffs and hem and slightly contoured silhouette offer a relaxed fit and easy mobility.
  - o Color is Black Charcoal