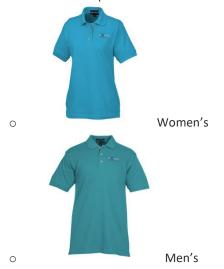

- Egyptian Cotton Pique Polo <a href="https://www.4imprint.com/product/107816-M/Egyptian-Cotton-Pique-Polo-Mens">https://www.4imprint.com/product/107816-M/Egyptian-Cotton-Pique-Polo-Mens</a>
  - o Fabric: 6.7-oz cotton pique
  - o Stain resistant, rib-knit, curl-free collar
  - o Color is Turquoise